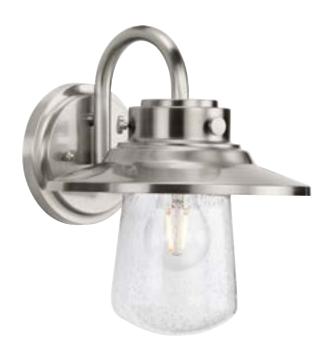

## P560263-135 Tremont

Tremont Collection 1-Light Clear Seeded Glass Stainless Steel Industrial Outdoor Medium Wall Lantern Light

## Category: Outdoor

Finish: Stainless Steel (Plated) Construction: Stainless Steel Construction Glass/Shade: Clear Seeded Glass Cylindrical

Length: 9 in Extends: 10 in Height: 11 in H/CTR: 6.31 in

Clear Seeded Glass Cylindrical Width: 4-3/837 in Height: 7-9/16 in